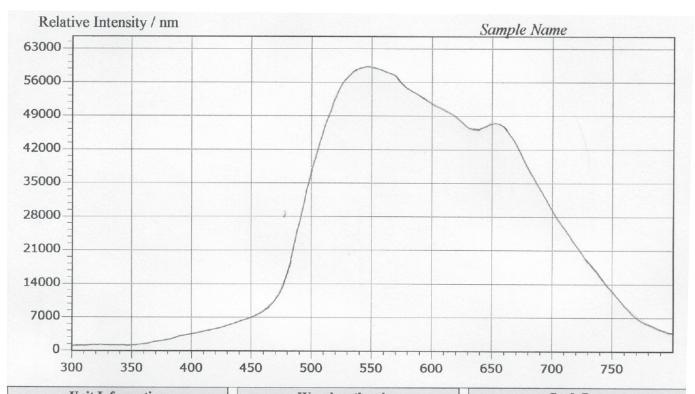

## Transmission Curve EKE Lamp 150W MR16

| Unit Information                                                                                                                                                                                                                                                                                                                                                                            |
|---------------------------------------------------------------------------------------------------------------------------------------------------------------------------------------------------------------------------------------------------------------------------------------------------------------------------------------------------------------------------------------------|
| Unit Information  Serial No=200-CM2P533-EU CCD Pixels=2048 Integration Time=15 Time Average=5 Binning Pixels=1 FFT Smoothing=1 (%) Coefficient of 0th order = 215.643890 Coefficient of 1th order = 0.367224 Coefficient of 2th order = 0.000031 Coefficient of 3th order = -0.000000 Calibration Data 3132,260 3650,395 4047,495 4358,574 5461,846 6965;1206 7635,1362 8115;1473 9123;1704 |